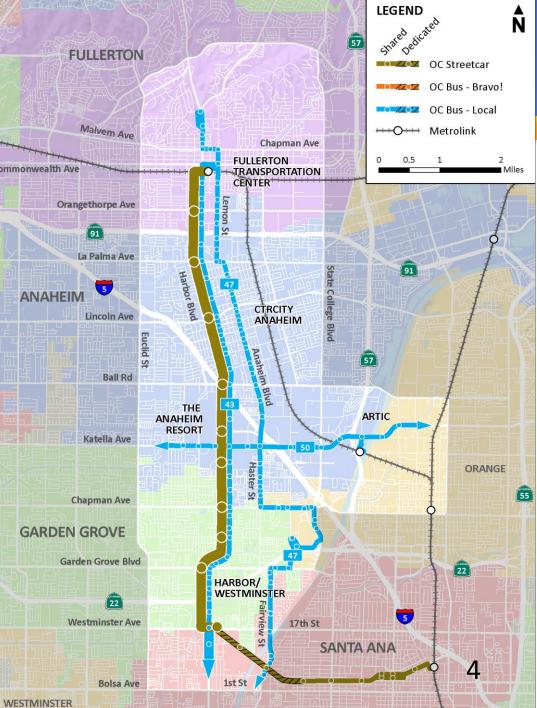

| H-4: Harbor Enhanced Bus |                        |  |
|--------------------------|------------------------|--|
| Alignment:               |                        |  |
| Harbor South             | Anaheim/Lemon          |  |
| Harbor North             | Katella                |  |
| Mode:                    |                        |  |
| Enhanced Bus             | Streetcar              |  |
| Bus Rapid Transit        | Rapid Streetcar        |  |
| Changes to Bus Service:  |                        |  |
| Harbor Local 43          | Anaheim/Lemon Local 47 |  |
| Unchanged                | Unchanged              |  |
| Harbor Bravo! 543        | Katella Local 50       |  |
| Enhanced                 | Unchanged              |  |