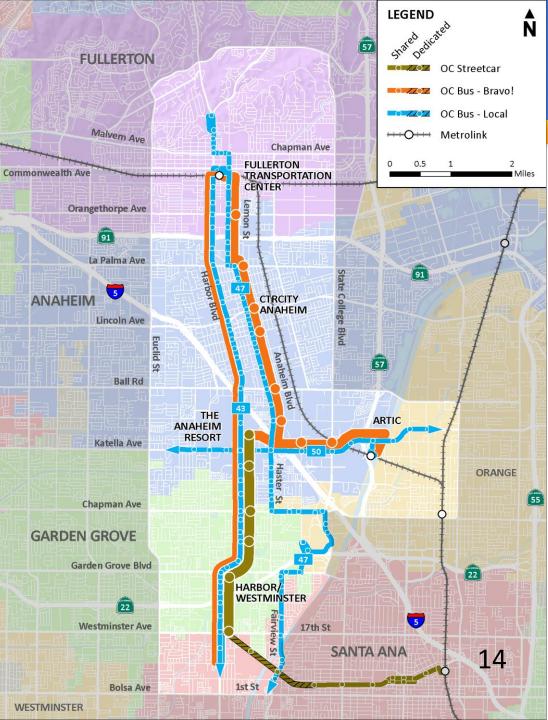

| L-1: Anaheim/Le<br>Streetcar | mon                    | FULLERTON                      |                                                                                                                                                                                                                                                                                                                                                                                                                                                                                                                                                                                                                                                                                                                                                                                                                                                                                                                                                                                                                                                                                                                                                                                                                                                                                                                                                                                                                                                                                                                                                                                                                                                                                                                                                                                                                                                                                                                                                                                                                                                                                                                                | LEGEND<br>snated pedicated<br>Snated pedicated<br>CC Streetcar<br>CC Bus - Bravo! |
|------------------------------|------------------------|--------------------------------|--------------------------------------------------------------------------------------------------------------------------------------------------------------------------------------------------------------------------------------------------------------------------------------------------------------------------------------------------------------------------------------------------------------------------------------------------------------------------------------------------------------------------------------------------------------------------------------------------------------------------------------------------------------------------------------------------------------------------------------------------------------------------------------------------------------------------------------------------------------------------------------------------------------------------------------------------------------------------------------------------------------------------------------------------------------------------------------------------------------------------------------------------------------------------------------------------------------------------------------------------------------------------------------------------------------------------------------------------------------------------------------------------------------------------------------------------------------------------------------------------------------------------------------------------------------------------------------------------------------------------------------------------------------------------------------------------------------------------------------------------------------------------------------------------------------------------------------------------------------------------------------------------------------------------------------------------------------------------------------------------------------------------------------------------------------------------------------------------------------------------------|-----------------------------------------------------------------------------------|
| Alignment:                   |                        | Malvem Ave<br>Commonwealth Ave | Chapman Ave<br>FULLERTON<br>TRANSPORTATION                                                                                                                                                                                                                                                                                                                                                                                                                                                                                                                                                                                                                                                                                                                                                                                                                                                                                                                                                                                                                                                                                                                                                                                                                                                                                                                                                                                                                                                                                                                                                                                                                                                                                                                                                                                                                                                                                                                                                                                                                                                                                     |                                                                                   |
| Harbor South                 | Anaheim/Lemon          | Orangethorpe Ave               | CENTER                                                                                                                                                                                                                                                                                                                                                                                                                                                                                                                                                                                                                                                                                                                                                                                                                                                                                                                                                                                                                                                                                                                                                                                                                                                                                                                                                                                                                                                                                                                                                                                                                                                                                                                                                                                                                                                                                                                                                                                                                                                                                                                         |                                                                                   |
| Harbor North                 | Katella                | وع<br>La Palma Ave             |                                                                                                                                                                                                                                                                                                                                                                                                                                                                                                                                                                                                                                                                                                                                                                                                                                                                                                                                                                                                                                                                                                                                                                                                                                                                                                                                                                                                                                                                                                                                                                                                                                                                                                                                                                                                                                                                                                                                                                                                                                                                                                                                |                                                                                   |
| Mode:                        |                        | ANAHEIM<br>Lincoln Ave         | 47 CTRCITY<br>ANAHEIM                                                                                                                                                                                                                                                                                                                                                                                                                                                                                                                                                                                                                                                                                                                                                                                                                                                                                                                                                                                                                                                                                                                                                                                                                                                                                                                                                                                                                                                                                                                                                                                                                                                                                                                                                                                                                                                                                                                                                                                                                                                                                                          |                                                                                   |
| Enhanced Bus                 | Streetcar              |                                | Bivd                                                                                                                                                                                                                                                                                                                                                                                                                                                                                                                                                                                                                                                                                                                                                                                                                                                                                                                                                                                                                                                                                                                                                                                                                                                                                                                                                                                                                                                                                                                                                                                                                                                                                                                                                                                                                                                                                                                                                                                                                                                                                                                           | 57                                                                                |
| Bus Rapid Transit            | Rapid Streetcar        |                                | 43                                                                                                                                                                                                                                                                                                                                                                                                                                                                                                                                                                                                                                                                                                                                                                                                                                                                                                                                                                                                                                                                                                                                                                                                                                                                                                                                                                                                                                                                                                                                                                                                                                                                                                                                                                                                                                                                                                                                                                                                                                                                                                                             | ARTIC                                                                             |
| Changes to Bus Service:      |                        | ANAHEIN<br>RESOR               |                                                                                                                                                                                                                                                                                                                                                                                                                                                                                                                                                                                                                                                                                                                                                                                                                                                                                                                                                                                                                                                                                                                                                                                                                                                                                                                                                                                                                                                                                                                                                                                                                                                                                                                                                                                                                                                                                                                                                                                                                                                                                                                                | ORANGE                                                                            |
| Harbor Local 43              | Anaheim/Lemon Local 47 | Chapman Ave                    | series of the se | ORANGE                                                                            |
| Enhanced S of Westminster    | Unchanged              | GARDEN GROVE                   |                                                                                                                                                                                                                                                                                                                                                                                                                                                                                                                                                                                                                                                                                                                                                                                                                                                                                                                                                                                                                                                                                                                                                                                                                                                                                                                                                                                                                                                                                                                                                                                                                                                                                                                                                                                                                                                                                                                                                                                                                                                                                                                                |                                                                                   |
| Harbor Bravo! 543            | Katella Local 50       | (22)<br>Westminster Ave        | HARBOR/<br>WESTMINSTER                                                                                                                                                                                                                                                                                                                                                                                                                                                                                                                                                                                                                                                                                                                                                                                                                                                                                                                                                                                                                                                                                                                                                                                                                                                                                                                                                                                                                                                                                                                                                                                                                                                                                                                                                                                                                                                                                                                                                                                                                                                                                                         |                                                                                   |
| Discontinued                 | Unchanged              | Bolsa Ave<br>WESTMINSTER       | SANTA                                                                                                                                                                                                                                                                                                                                                                                                                                                                                                                                                                                                                                                                                                                                                                                                                                                                                                                                                                                                                                                                                                                                                                                                                                                                                                                                                                                                                                                                                                                                                                                                                                                                                                                                                                                                                                                                                                                                                                                                                                                                                                                          | ANA 8                                                                             |

Ň

2 Miles

55