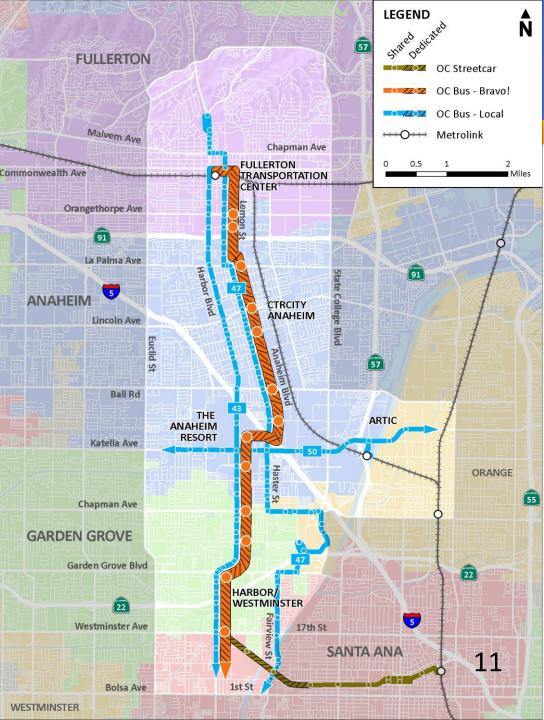

## No Build Alternative

| Alignment:              |                        |
|-------------------------|------------------------|
| Harbor South            | Anaheim/Lemon          |
| Harbor North            | Katella                |
| Mode:                   |                        |
| Enhanced Bus            | Streetcar              |
| Bus Rapid Transit       | Rapid Streetcar        |
| Changes to Bus Service: |                        |
| Harbor Local 43         | Anaheim/Lemon Local 47 |
| Unchanged               | Unchanged              |
| Harbor Bravo! 543       | Katella Local 50       |
| Unchanged               | Unchanged              |