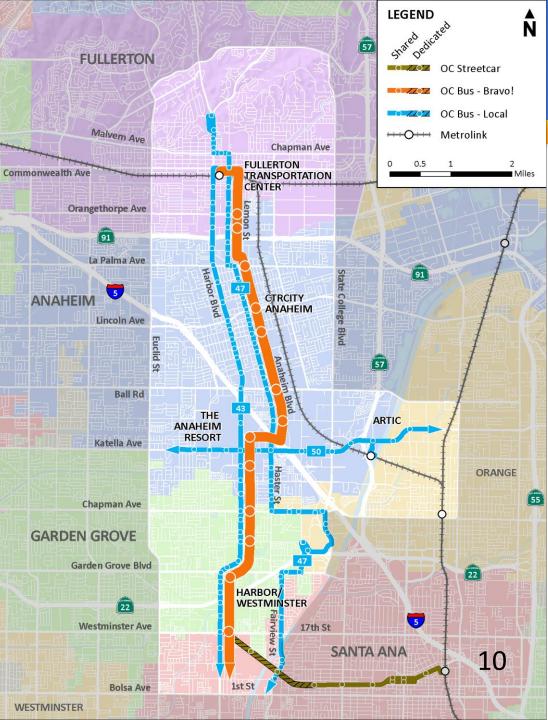

| L-4: Anaheim/Le<br>Transit | mon Bus Rapid          |
|----------------------------|------------------------|
| Alignment:                 |                        |
| Harbor South               | Anaheim/Lemon          |
| Harbor North               | Katella                |
| Mode:                      |                        |
| Enhanced Bus               | Streetcar              |
| Bus Rapid Transit          | Rapid Streetcar        |
| Changes to Bus Service:    |                        |
| Harbor Local 43            | Anaheim/Lemon Local 47 |
| Unchanged                  | Unchanged              |
| Harbor Bravo! 543          | Katella Local 50       |
| Discontinued               | Unchanged              |