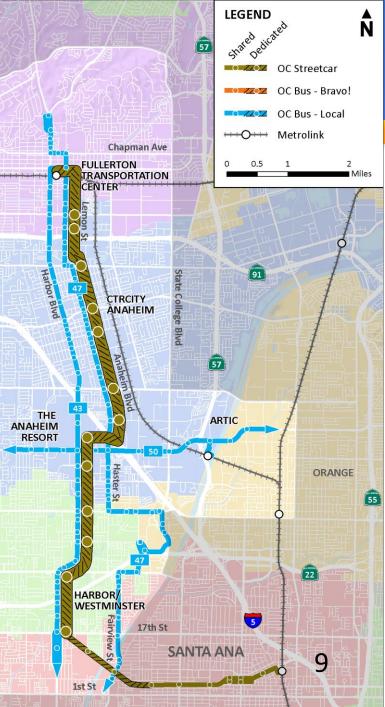

## L-3: Anaheim/Lemon Enhanced Bus

| A | İ | g | n | n | ۱e | n | t | - |
|---|---|---|---|---|----|---|---|---|
|---|---|---|---|---|----|---|---|---|

| Harbor South            | Anaheim/Lemon          |
|-------------------------|------------------------|
| Harbor North            | Katella                |
| Mode:                   |                        |
| Enhanced Bus            | Streetcar              |
| Bus Rapid Transit       | Rapid Streetcar        |
| Changes to Bus Service: |                        |
| Harbor Local 43         | Anaheim/Lemon Local 47 |
| Unchanged               | Unchanged              |
| Harbor Bravo! 543       | Katella Local 50       |
| Enhanced / Rerouted     | Unchanged              |