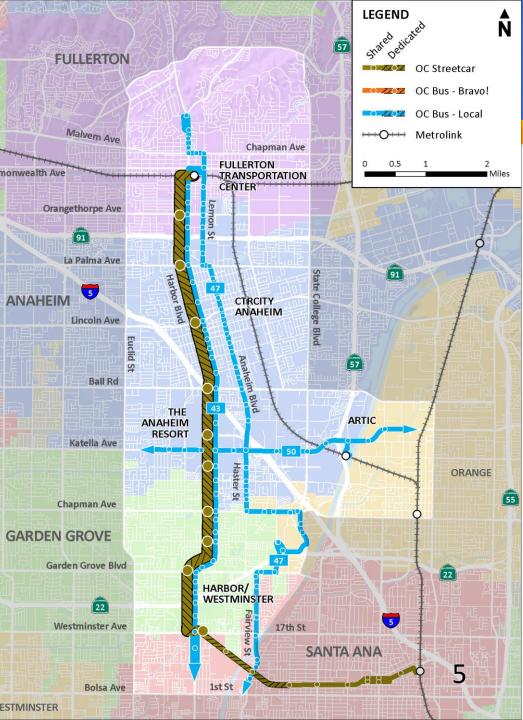

| L-1: Anaheim/Le<br>Streetcar | mon                    | FULLERTON                      |                                                                                                                                                                                                                                                                                                                                                                                                                                                                                                                                                                                                                                                                                                                                                                                                                                                                                                                                                                                                                                                                                                                                                                                                                                                                                                                                                                                                                                                                                                                                                                                                                                                                                                                                                                                                                                                                                                                                                                                                                                                                                                                                | LEGEND<br>snated pedicated<br>Snated pedicated<br>CC Streetcar<br>CC Bus - Bravo! |
|------------------------------|------------------------|--------------------------------|--------------------------------------------------------------------------------------------------------------------------------------------------------------------------------------------------------------------------------------------------------------------------------------------------------------------------------------------------------------------------------------------------------------------------------------------------------------------------------------------------------------------------------------------------------------------------------------------------------------------------------------------------------------------------------------------------------------------------------------------------------------------------------------------------------------------------------------------------------------------------------------------------------------------------------------------------------------------------------------------------------------------------------------------------------------------------------------------------------------------------------------------------------------------------------------------------------------------------------------------------------------------------------------------------------------------------------------------------------------------------------------------------------------------------------------------------------------------------------------------------------------------------------------------------------------------------------------------------------------------------------------------------------------------------------------------------------------------------------------------------------------------------------------------------------------------------------------------------------------------------------------------------------------------------------------------------------------------------------------------------------------------------------------------------------------------------------------------------------------------------------|-----------------------------------------------------------------------------------|
| Alignment:                   |                        | Malvem Ave<br>Commonwealth Ave | Chapman Ave<br>FULLERTON<br>TRANSPORTATION                                                                                                                                                                                                                                                                                                                                                                                                                                                                                                                                                                                                                                                                                                                                                                                                                                                                                                                                                                                                                                                                                                                                                                                                                                                                                                                                                                                                                                                                                                                                                                                                                                                                                                                                                                                                                                                                                                                                                                                                                                                                                     |                                                                                   |
| Harbor South                 | Anaheim/Lemon          | Orangethorpe Ave               | CENTER                                                                                                                                                                                                                                                                                                                                                                                                                                                                                                                                                                                                                                                                                                                                                                                                                                                                                                                                                                                                                                                                                                                                                                                                                                                                                                                                                                                                                                                                                                                                                                                                                                                                                                                                                                                                                                                                                                                                                                                                                                                                                                                         |                                                                                   |
| Harbor North                 | Katella                | وع<br>La Palma Ave             |                                                                                                                                                                                                                                                                                                                                                                                                                                                                                                                                                                                                                                                                                                                                                                                                                                                                                                                                                                                                                                                                                                                                                                                                                                                                                                                                                                                                                                                                                                                                                                                                                                                                                                                                                                                                                                                                                                                                                                                                                                                                                                                                |                                                                                   |
| Mode:                        |                        | ANAHEIM<br>Lincoln Ave         | 47 CTRCITY<br>ANAHEIM                                                                                                                                                                                                                                                                                                                                                                                                                                                                                                                                                                                                                                                                                                                                                                                                                                                                                                                                                                                                                                                                                                                                                                                                                                                                                                                                                                                                                                                                                                                                                                                                                                                                                                                                                                                                                                                                                                                                                                                                                                                                                                          |                                                                                   |
| Enhanced Bus                 | Streetcar              |                                | Bivd                                                                                                                                                                                                                                                                                                                                                                                                                                                                                                                                                                                                                                                                                                                                                                                                                                                                                                                                                                                                                                                                                                                                                                                                                                                                                                                                                                                                                                                                                                                                                                                                                                                                                                                                                                                                                                                                                                                                                                                                                                                                                                                           | 57                                                                                |
| Bus Rapid Transit            | Rapid Streetcar        |                                | 43                                                                                                                                                                                                                                                                                                                                                                                                                                                                                                                                                                                                                                                                                                                                                                                                                                                                                                                                                                                                                                                                                                                                                                                                                                                                                                                                                                                                                                                                                                                                                                                                                                                                                                                                                                                                                                                                                                                                                                                                                                                                                                                             | ARTIC                                                                             |
| Changes to Bus Service:      |                        | ANAHEIN<br>RESOR               |                                                                                                                                                                                                                                                                                                                                                                                                                                                                                                                                                                                                                                                                                                                                                                                                                                                                                                                                                                                                                                                                                                                                                                                                                                                                                                                                                                                                                                                                                                                                                                                                                                                                                                                                                                                                                                                                                                                                                                                                                                                                                                                                | ORANGE                                                                            |
| Harbor Local 43              | Anaheim/Lemon Local 47 | Chapman Ave                    | series of the se | ORANGE                                                                            |
| Enhanced S of Westminster    | Unchanged              | GARDEN GROVE                   |                                                                                                                                                                                                                                                                                                                                                                                                                                                                                                                                                                                                                                                                                                                                                                                                                                                                                                                                                                                                                                                                                                                                                                                                                                                                                                                                                                                                                                                                                                                                                                                                                                                                                                                                                                                                                                                                                                                                                                                                                                                                                                                                |                                                                                   |
| Harbor Bravo! 543            | Katella Local 50       | (22)<br>Westminster Ave        | HARBOR/<br>WESTMINSTER                                                                                                                                                                                                                                                                                                                                                                                                                                                                                                                                                                                                                                                                                                                                                                                                                                                                                                                                                                                                                                                                                                                                                                                                                                                                                                                                                                                                                                                                                                                                                                                                                                                                                                                                                                                                                                                                                                                                                                                                                                                                                                         |                                                                                   |
| Discontinued                 | Unchanged              | Bolsa Ave<br>WESTMINSTER       | SANTA                                                                                                                                                                                                                                                                                                                                                                                                                                                                                                                                                                                                                                                                                                                                                                                                                                                                                                                                                                                                                                                                                                                                                                                                                                                                                                                                                                                                                                                                                                                                                                                                                                                                                                                                                                                                                                                                                                                                                                                                                                                                                                                          | ANA 8                                                                             |

Ň

2 Miles

55