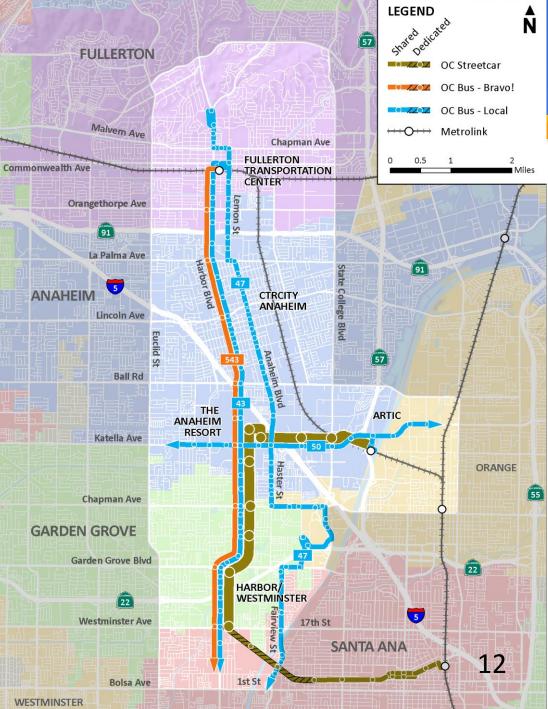

## K-2: Katella + Anaheim/ Lemon Enhanced Bus

| Alignment:                |                        |
|---------------------------|------------------------|
| Harbor South              | Anaheim/Lemon          |
| Harbor North              | Katella                |
| Mode:                     |                        |
| Enhanced Bus              | Streetcar              |
| Bus Rapid Transit         | Rapid Streetcar        |
| Changes to Bus Service:   |                        |
| Harbor Local 43           | Anaheim/Lemon Local 47 |
| Enhanced S of Westminster | Unchanged              |
| Harbor Bravo! 543         | Katella Local 50       |
| Enhanced / Rerouted       | Unchanged              |