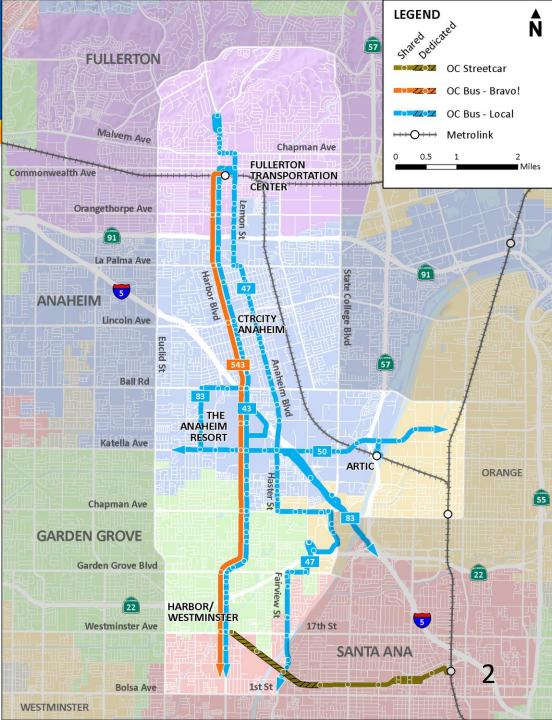

## No Build Alternative

| Alignment:              |                        |
|-------------------------|------------------------|
| Harbor South            | Anaheim/Lemon          |
| Harbor North            | Katella                |
| Mode:                   |                        |
| Enhanced Bus            | Streetcar              |
| Bus Rapid Transit       | Rapid Streetcar        |
| Changes to Bus Service: |                        |
| Harbor Local 43         | Anaheim/Lemon Local 47 |
| Unchanged               | Unchanged              |
| Harbor Bravo! 543       | Katella Local 50       |
| Unchanged               | Unchanged              |







| H-2: Harbor Long Streetcar |                        |            |  |
|----------------------------|------------------------|------------|--|
| Alignment:                 |                        | Commonweal |  |
| Harbor South               | Anaheim/Lemon          |            |  |
| Harbor North               | Katella                |            |  |
| Mode:                      |                        | ANAI       |  |
| Enhanced Bus               | Streetcar              |            |  |
| Bus Rapid Transit          | Rapid Streetcar        |            |  |
| Changes to Bus Service:    |                        |            |  |
| Harbor Local 43            | Anaheim/Lemon Local 47 |            |  |
| Enhanced S of Westminster  | Unchanged              | GAR        |  |
|