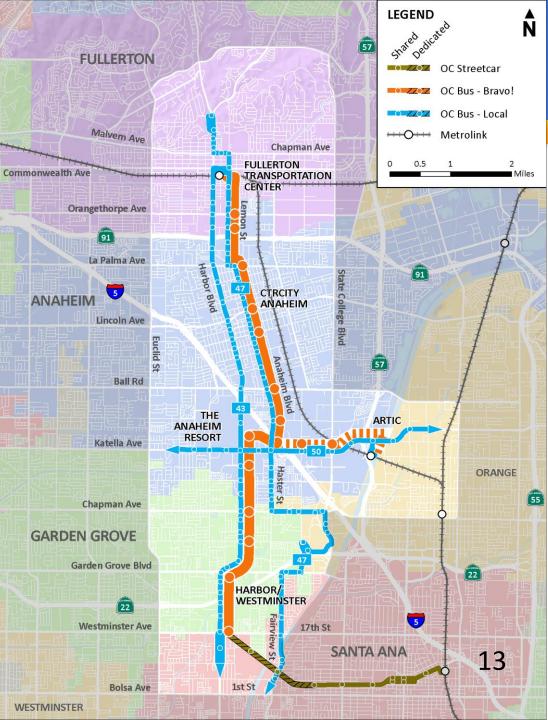

| K-3: Katella + Harbor Hybrid |                        |  |
|------------------------------|------------------------|--|
| Alignment:                   |                        |  |
| Harbor South                 | Anaheim/Lemon          |  |
| Harbor North                 | Katella                |  |
| Mode:                        |                        |  |
| Enhanced Bus                 | Streetcar              |  |
| Bus Rapid Transit            | Rapid Streetcar        |  |
| Changes to Bus Service:      |                        |  |
| Harbor Local 43              | Anaheim/Lemon Local 47 |  |
| Unchanged                    | Unchanged              |  |
| Harbor Bravo! 543            | Katella Local 50       |  |
| Enhanced / Rerouted          | Unchanged              |  |