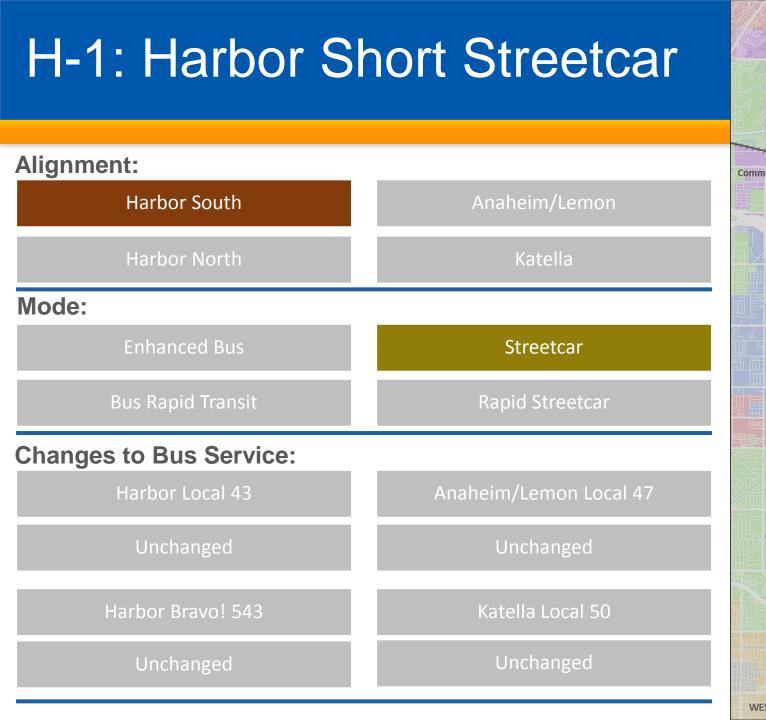

## No Build Alternative

| Alignment:              |                        |
|-------------------------|------------------------|
| Harbor South            | Anaheim/Lemon          |
| Harbor North            | Katella                |
| Mode:                   |                        |
| Enhanced Bus            | Streetcar              |
| Bus Rapid Transit       | Rapid Streetcar        |
| Changes to Bus Service: |                        |
| Harbor Local 43         | Anaheim/Lemon Local 47 |
| Unchanged               | Unchanged              |
| Harbor Bravo! 543       | Katella Local 50       |
| Unchanged               | Unchanged              |