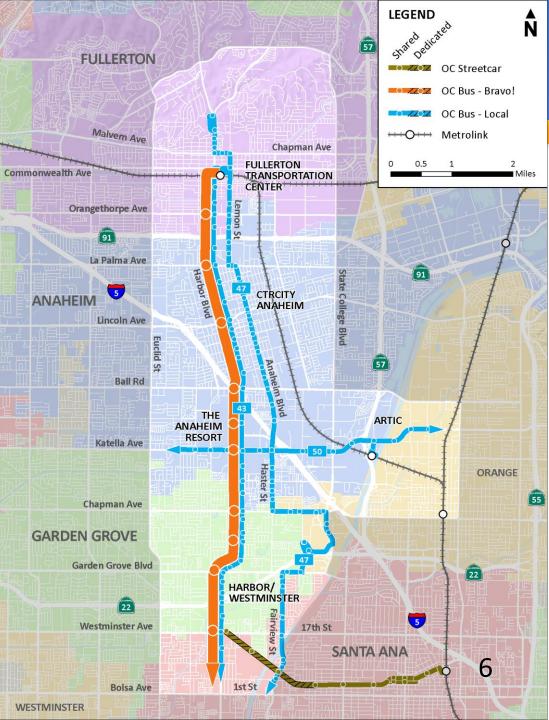

## L-2: Anaheim/Lemon **FULLERTON** Rapid Streetcar Malvem Ave **Alignment:** Commonwealth Ave Anaheim/Lemon Harbor South **Orangethorpe** Ave 91 Harbor North Katella La Palma Ave Harbor Blvd 5 ANAHEIM Mode: Lincoln Ave Enhanced Bus Streetcar **Ball Rd Rapid Streetcar** THE ANAHEIM RESORT Katella Ave **Changes to Bus Service:** Harbor Local 43 Chapman Ave **GARDEN GROVE Enhanced S of Westminster** Garden Grove Blvd 22 Harbor Bravo! 543 Katella Local 50 Westminster Ave Discontinued **Bolsa** Ave 1st St WESTMINSTER