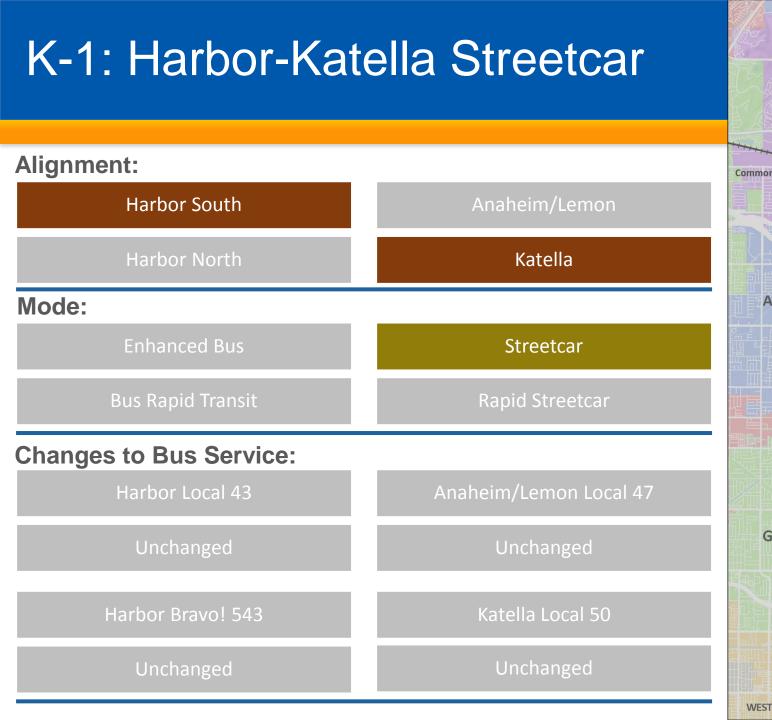

## No Build Alternative

| Alignment:              |                        |
|-------------------------|------------------------|
| Harbor South            | Anaheim/Lemon          |
| Harbor North            | Katella                |
| Mode:                   |                        |
| Enhanced Bus            | Streetcar              |
| Bus Rapid Transit       | Rapid Streetcar        |
| Changes to Bus Service: |                        |
| Harbor Local 43         | Anaheim/Lemon Local 47 |
| Unchanged               | Unchanged              |
| Harbor Bravo! 543       | Katella Local 50       |
| Unchanged               | Unchanged              |